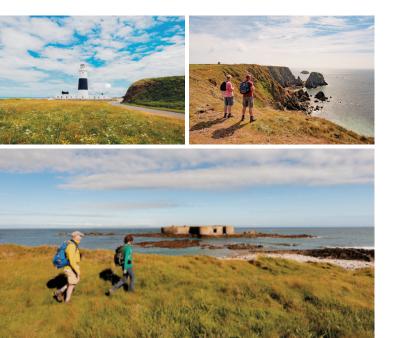

The Coast Path Challenge is a 10 mile route along the spectacular Alderney coastline, taking in the breathtaking scenery, historic fortifications and unique wildlife. Start where you like, in either direction. Take it at your own pace and in your own time. Upon completion you can claim a free certificate!