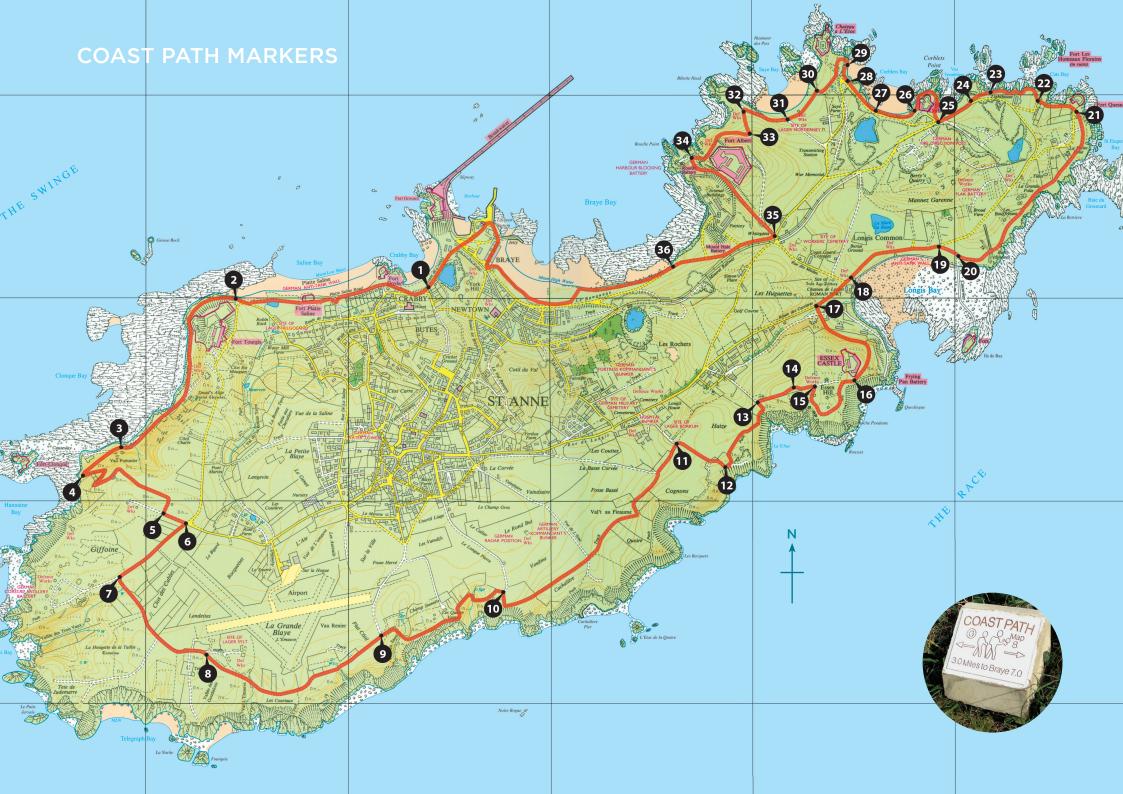

The path is way-marked with information of distance to Braye from either direction of travel. Each sign is numbered to correspond with the map overleaf.

There is a letter on each sign. These join up

to make the names of some of Alderney's iconic species of flora and fauna. Make a note of each letter in the table on the right to enter our challenge.

## FACILITIES EN ROUTE

There are **toilets** in Braye and between markers 17 and 18 and near marker 30 (Campsite).

**Food and drink** outlets in Braye and near marker 17 (Old Barn) and near marker 30 (Campsite; May-Oct).